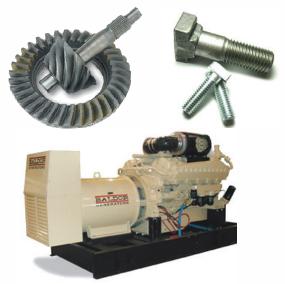

## **APPLICATIONS**

- Gear boxes
- Cold-heading
- Stamping
- Slitting machines
- Threading and dies
- Compressors, generators
- · Pumps and power transmissions
- · Heavy chains & sprockets
- Ball & roller bearings