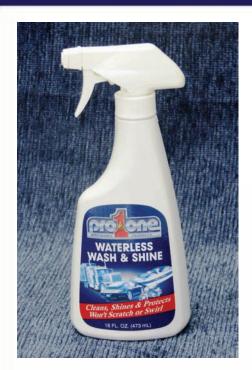

## Waterless Wash & Shine

## Cleans, Shines & Protects .. Without Water! ..

This revolutionary spray & wipe product makes it easy to clean, shine and protect in minutes ... and it absolutely will not scratch or swirl the paint! Perfect to use anywhere, as a quick touch-up or bumper-to-bumper.

## **BOTTOM LINE BENEFITS:**

- Saves time only 15 minutes for an average car
- No bucket, hose or sponge required
- No mess to clean up
- Citrus-based formula easily cleans bugs, road tar, tree sap, bird droppings and water spots
- Special lubricating agents leave just-waxed shiny coating that beads water for 4 weeks
- Use for paint, chrome or glass

WIPES OFF DIRT VITHOUT SCRATCHING

LEAVES CLEAN HIGH GLOSS SHIN

| MINO #      | ProOne # | SIZE                      | CASE<br>PACK |
|-------------|----------|---------------------------|--------------|
| 11041X10039 | 64004    | 4 oz/118ml pump spray     | 24           |
| 11041X10041 | 64016    | 16 oz/473ml trigger spray | 6            |
| 11041X10038 | 64001    | 1 gal/3.785L              | 4            |
| 11041X10040 | 64005    | 5 gallon/18.9L pail       | 1            |
| 11041X10042 | 64055    | 55 gallon/208L drum       | 1            |